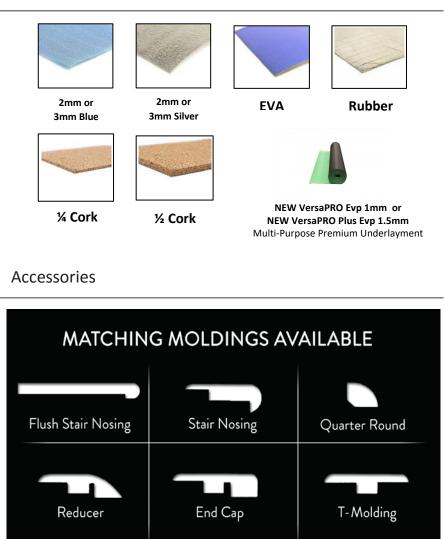

arton: 17.05/17.33 ft<sup>2</sup>
- Pieces per Carton: 8
- Weight per Carton: 40 lbs.
- Installation Method: Floating
- Recommended Usage: Residential
- Underlayment Required: Yes



This product is protected by a 25 year residential warranty



Abrasion Class 3 Rating works well in all areas of the home and can withstand normal household traffic



This floor is compliant with Phase 2 emissions standards of the California Air Resources Board. Formaldehyde is less than 0.05% With pressed edges and rich tones, the Prestige Collection is definitely a sight to see.

## Features

- 🗹 UV Resistant
- 🗹 Fire Resistant
- Scratch Resistant
- 🗹 Slip Resistant
- 🗹 Stain Resistant
- ✓ Fade Resistant
- Hypoallergenic
- 🗹 Non Toxic
- Mildew Resistant
- Easy Maintenance

## **Recommended Underlayment**