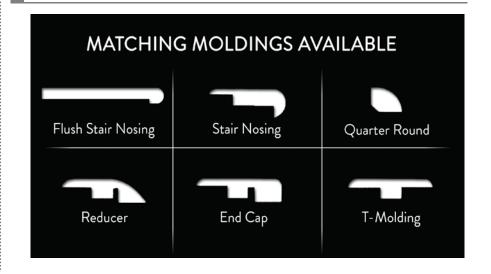

ht Commercial** 

Underlayment Required: Yes



This product is protected by a 50 year residential/5 year commercial warranty



Abrasion Class 4 Rating works well in all areas of the home and can withstand moderate commercial traffic



This floor is compliant with Phase 2 emissions standards of the California Air Resources Board. Formaldehyde is less than 0.05%

This collection is original, sophisticated, and versatile. The modern color palette highlighted by wide, random length planks will surely appeal to those with an eye for style.

## **Features**

- ☑ UV Resistant
- ✓ Fire Resistant
- ✓ Scratch Resistant
- ✓ Slip Resistant
- ✓ Stain Resistant
- ✓ Fade Resistant
- ☑ Hypoallergenic
- ✓ Non Toxic
- ✓ Mildew Resistant
- ✓ Easy Maintenance

# Recommended Underlayment



## Accessories