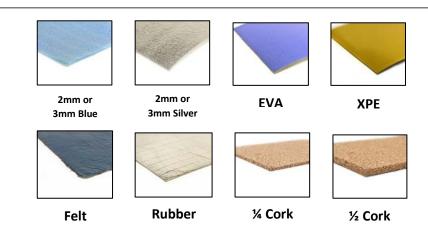

sidential &

**Light Commercial** 

Underlayment Required: Yes



This product is protected by a 50 year residential/5 year commercial warranty



Abrasion Class 4 Rating works well in all areas of the home and can withstand moderate commercial traffic



This floor is compliant with Phase 2 emissions standards of the California Air Resources Board. Formaldehyde is less than 0.05%

This collection is original, sophisticated, and versatile. The modern color palette highlighted by wide, random length planks will surely appeal to those with an eye for style.

## **Features**

- ☑ UV Resistant
- ✓ Fire Resistant
- ✓ Scratch Resistant
- ✓ Slip Resistant
- ✓ Stain Resistant
- ✓ Fade Resistant
- ☑ Hypoallergenic
- ✓ Non Toxic
- ✓ Mildew Resistant
- ✓ Easy Maintenance

# Recommended Underlayment



## Accessories