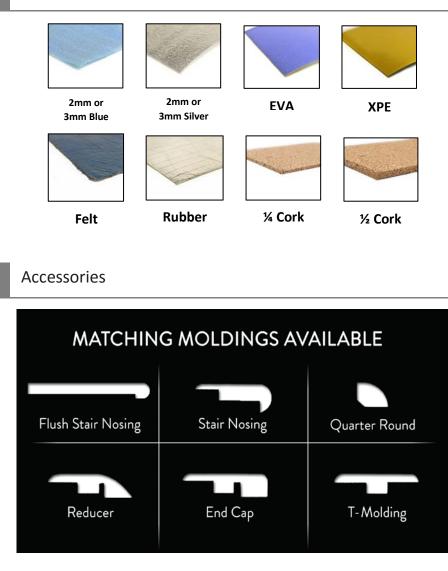

Recommended Usage: Residential

Underlayment Required: Yes



This product is protected by a 25 year residential warranty



Abrasion Class 3 Rating works well in all areas of the home and can withstand normal household traffic



This floor is compliant with Phase 2 emissions standards of the California Air Resources Board. Formaldehyde is less than 0.05% We have carefully crafted this beautiful floor to closely resemble the reclaimed wood look that has become wildly popular across the country. From warm tones to bold variation-the Forever collection has is all.

## Features

- 🗹 UV Resistant
- 🗹 Fire Resistant
- Scratch Resistant
- 🗹 Slip Resistant
- 🗹 Stain Resistant
- ☑ Fade Resistant
- Hypoallergenic
- ✓ Non Toxic
- Mildew Resistant
- ☑ Easy Maintenance

## Recommended Underlayment