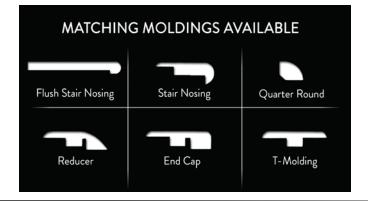

----------|-------------|
| Peeling strength of layers   | EN 431        | Pass        |
| Size tile(L x W)             | EN 427        | 1830*225    |
| Reaction to Fire             | EN 13501-1    | Class Bn-S1 |
| Colour fastness to light     | ISO 105 B02   | Grade ≥6    |
| Flexibility                  | EN 435        | Pass        |
| Abrasion resistance          | EN 660        | Class T     |
| Castor chair resistance      | EN 425        | Pass        |
| Slip resistance              | EN 13893/DIN  | ≥DS/R9      |
|                              | 51131         |             |
| Anti-sliding properties      | Class DS      | pass        |
| Light fastness               | ISO 105-B02-3 | > 6         |
| temperature expansion rating | EN434         | <0.25%      |

### Accessories